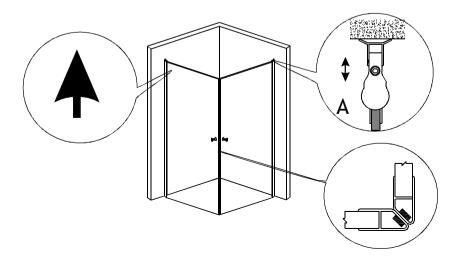

2. Take out the shower glass from the box. Follow the direction of the arrow on the glass(arrow up), push the adjustable aluminum (on the moving glass) into the fixed aluminum. (see Figure A).

Install the magnetic strip. Adjust the adjustable aluminum (pull out or push in the fixed aluminum) until two doors can perfectly close