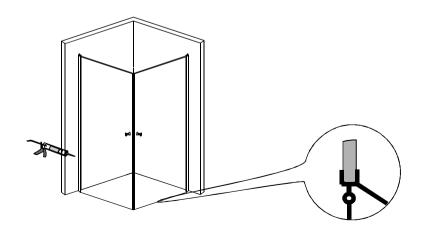

4. Installed waterproof tape under the door ,install the handle. Inject both sides of the shower cabin by Neutral silicone sealant