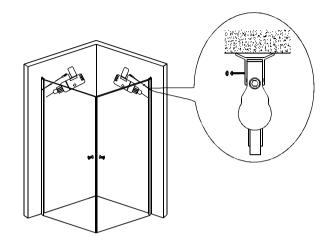

3. As Figure, drill diameter 3.2mm hole in the 200mm upper and lower ends of the aluminum profile. Screw the fixed and the adjustable aluminum by ST4\*20 screw. Cover screws with the decorative covers