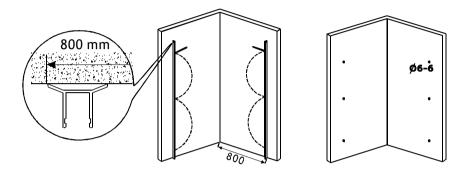

## PF22(800X800)

 Install the fixed aluminum: Make a mark on the wall accroding to the below picture. Then drill 6mm hole and insert with the Expansion colloidal. Install the fixed aluminum by ST6\*30 screw.
 (Please keep the fixed aluminum vertical)